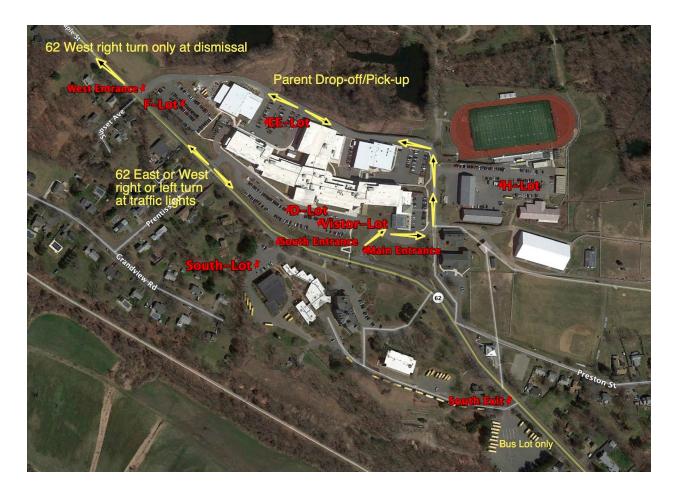

## Parent Drop-off & Pick-up Procedures

Thank you for taking a few minutes to review these procedures that will help all students who need to be dropped off at school or picked up remain safe at all times.

DROP OFF: In the morning, please drop students off in Lot EE which is behind the school next to the gymnasium. Please do not drop students off in the front of the building. This is for buses only. Additionally, please do not drop students off at the top of the driveway at the main entrance.

PICK UP: Parent pick up is located in Lot EE which is behind the school next to the gymnasium. Please form a line along the curb. Be cautious while exiting as students will be entering the parking lot area. Once you exit EE lot:

- For 62 West, turn left
- For 62 East, turn right