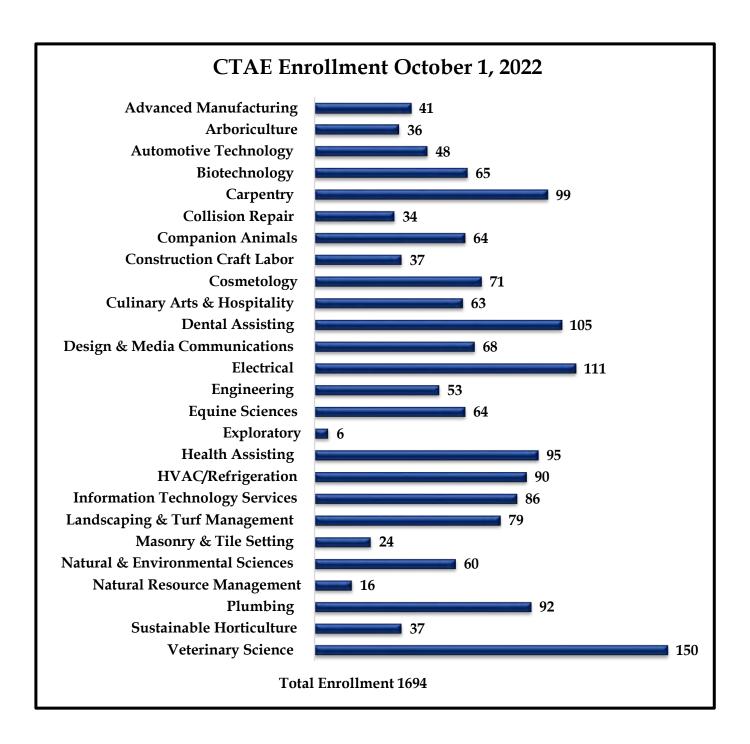

### Overall Budget

Essex North Shore Agricultural & Technical School District currently serves 1,694 students per October 1 reporting from 17 member and 38 surrounding communities. The school offers 24 vocational, technical, and agricultural programs. Students from member communities are eligible to participate in all of our programs, while students from surrounding cities and towns are eligible to enroll in the seven agricultural programs.

### **Enrollment**

In FY23, ENSATS increased enrollment by 51 students over FY22. This increase is a result of a gradual maximum capacity per grade level. It is also to satisfy the need for high-quality technical and agricultural education on the North Shore, to reduce the student waitlist, and to maximize the available CTAE program seats. We will continue to accept students in grades 10 and 11 to programs that are under-enrolled to fulfill the need for high-quality technical and agricultural education. The District has significantly increased instructional staff, support staff, and administrative staff to accommodate the enrollment growth.

|             |      | Enro | llment | Grow | th by S | School | Year |      |                 |                     |
|-------------|------|------|--------|------|---------|--------|------|------|-----------------|---------------------|
| Population  | 2015 | 2016 | 2017   | 2018 | 2019    | 2020   | 2021 | 2022 | 2023<br>(Oct 1) | 2024<br>(Projected) |
| In District | 776  | 893  | 998    | 1087 | 1102    | 1157   | 1214 | 1309 | 1360            | 1385                |
| Surrounding | 352  | 326  | 309    | 295  | 311     | 335    | 350  | 345  | 334             | 350                 |
| Total       | 1128 | 1219 | 1307   | 1382 | 1413    | 1492   | 1564 | 1654 | 1694            | 1735                |
| Growth %    |      | 7.5  | 6.7    | 5.4  | 2.2     | 5.6    | 4.8  | 5.8  | 2.4             | 2.4                 |