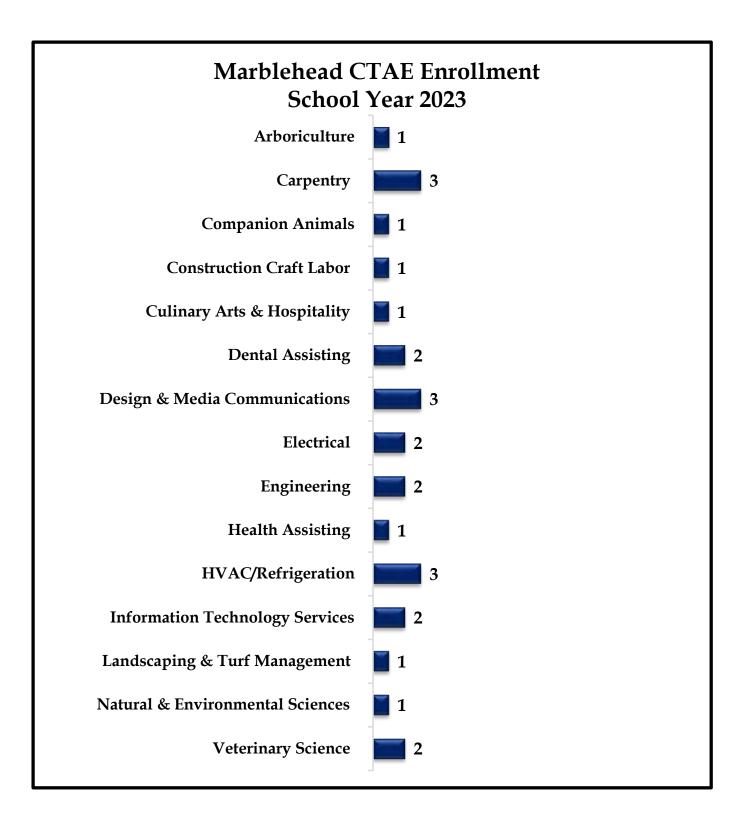

### Name Community

Mark B. Strout, Chairperson Town of Marblehead

Beverley Ann Griffin-Dunne, *Vice Chairperson* City of Peabody Alice McDonald, *Secretary* Town of Swampscott

Francis A. DiLuna Department of Agriculture Lisa Colby Department of Agriculture

### After Dark Partnership Program

With close to 1,700 applicants for 450 Grade 9 seats, ENSATS has a significant waiting list. We continue to expand opportunities for students to access career technical and agricultural education through our After Dark Partnership Program. Working with the Massachusetts Department of Elementary and Secondary Education we secure competitive grant funding for initial program implementation. Our partnering districts of Beverly, Gloucester, Marblehead, and Swampscott collaborate annually to determine appropriate participating student costs based on enrollment within the program. For SY 24, After Dark Partnership CTAE Programs will include Automotive Technology, Auto Collision Repair and Refinishing, Construction Craft Laborer, Health Assisting, and Sustainable Horticulture.