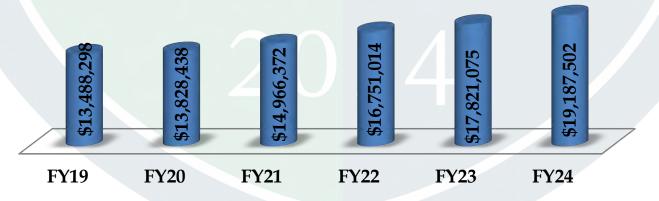

### **Enrollment**

In FY23, ENSATS increased enrollment by 51 students over FY22. This increase is a result of a gradual maximum capacity per grade level. It is also to satisfy the need for high-quality technical and agricultural education on the North Shore, to reduce the student waitlist, and to maximize the available CTAE program seats. We will continue to accept students in grades 10 and 11 to programs that are under-enrolled to fulfill the need for high-quality technical and agricultural education. The District has significantly increased instructional staff, support staff, and administrative staff to accommodate the enrollment growth.

|             |      | Enro | llment | Grow | th by S | School | Year |      |                 |                     |
|-------------|------|------|--------|------|---------|--------|------|------|-----------------|---------------------|
| Population  | 2015 | 2016 | 2017   | 2018 | 2019    | 2020   | 2021 | 2022 | 2023<br>(Oct 1) | 2024<br>(Projected) |
| In District | 776  | 893  | 998    | 1087 | 1102    | 1157   | 1214 | 1309 | 1360            | 1385                |
| Surrounding | 352  | 326  | 309    | 295  | 311     | 335    | 350  | 345  | 334             | 350                 |
| Total       | 1128 | 1219 | 1307   | 1382 | 1413    | 1492   | 1564 | 1654 | 1694            | 1735                |
| Growth %    |      | 7.5  | 6.7    | 5.4  | 2.2     | 5.6    | 4.8  | 5.8  | 2.4             | 2.4                 |