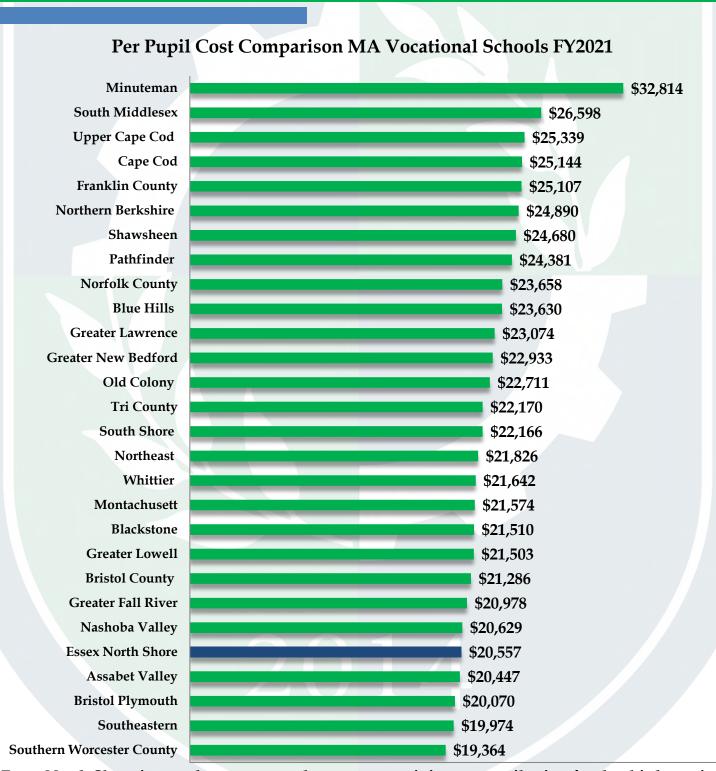

For FY24, we project a 5.96% increase over the FY23 budget. We are pleased to report that the school continues to be one of the most affordable vocational and agricultural schools in the Commonwealth. Essex North Shore Agricultural & Technical School (ENSATS) is currently at minimum contribution for the third time in school history. We believe a combination of revenues, competitive grant funding, and careful fiscal considerations allow for this affordability to our member communities.

### **Future Planning**

We continue to be one of the most affordable vocational schools in the Commonwealth. Through careful planning, sound fiscal decisions, competitive grant funding, and our growing revenue, our District is committed to continuing to offer exceptional career, agricultural, and technical education at a reasonable cost to our sending communities. In fact, we are **presenting a budget that is at minimum contribution** for the third time in school history. As a vocational school whose mission is to train our future workforce, we anticipate continued cost savings for on-campus projects due to our students completing much of the work and from **the ability to operate as our own Public Works**, including operating our own Transportation Department. Lastly, the District needs to fully support agricultural programming on the North Shore, including a **staffed farm crew** for both the animal and plant sciences. This crew supports livestock, the orchard, three greenhouses, a hoop house, harvesting hay for our animals, and more.