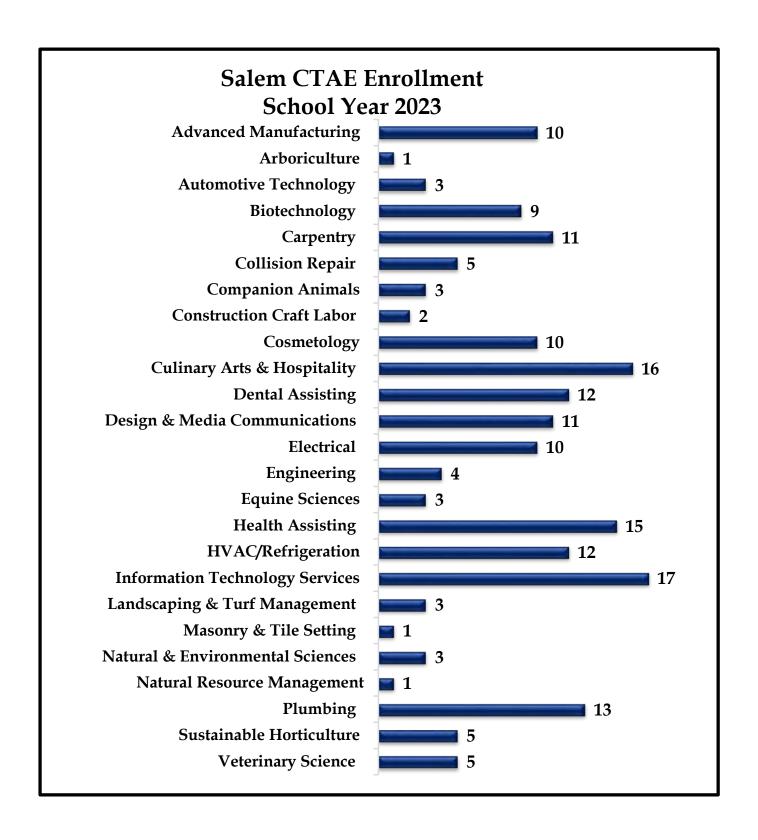

Gary F. Hathaway Town of Lynnfield

Jeffrey Delaney Town of Manchester-by-the-Sea

Alexandra Liteplo

Stephanie Doucette

Dr. James Picone

Town of Middleton
Town of Nahant
City of Salem

Alice McDonald Town of Swampscott
Adam Harlor Town of Topsfield
John Bucco Town of Wenham

### Overall Budget

Essex North Shore Agricultural & Technical School District currently serves 1,694 students per October 1 reporting from 17 member and 38 surrounding communities. The school offers 24 vocational, technical, and agricultural programs. Students from member communities are eligible to participate in all of our programs, while students from surrounding cities and towns are eligible to enroll in the seven agricultural programs.