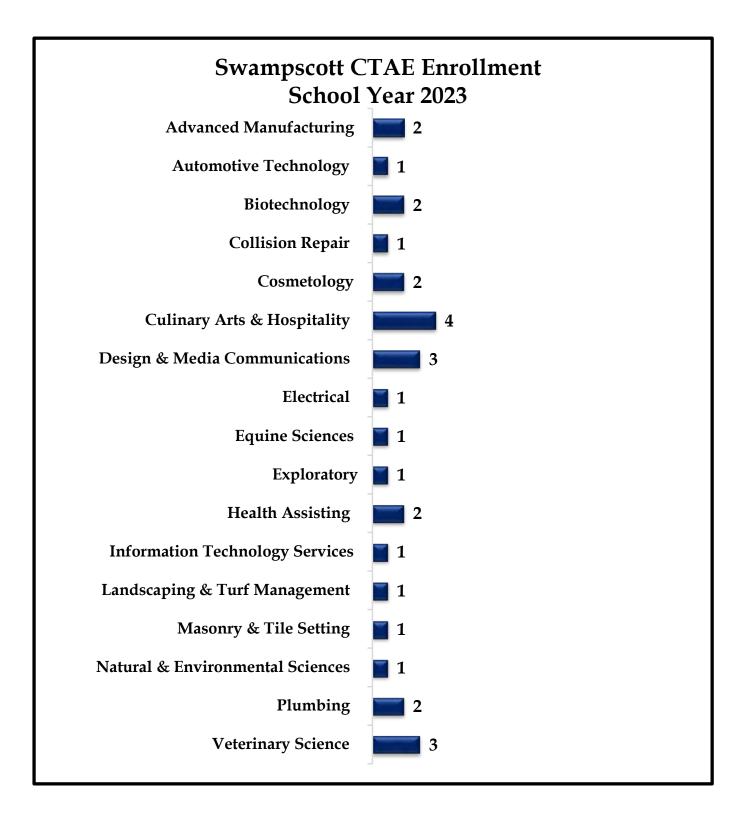

Gary F. Hathaway Town of Lynnfield

Jeffrey Delaney Town of Manchester-by-the-Sea

Alexandra Liteplo

Stephanie Doucette

Dr. James Picone

Town of Middleton
Town of Nahant
City of Salem

Alice McDonald Town of Swampscott
Adam Harlor Town of Topsfield
John Bucco Town of Wenham

### Overall Budget

Essex North Shore Agricultural & Technical School District currently serves 1,694 students per October 1 reporting from 17 member and 38 surrounding communities. The school offers 24 vocational, technical, and agricultural programs. Students from member communities are eligible to participate in all of our programs, while students from surrounding cities and towns are eligible to enroll in the seven agricultural programs.