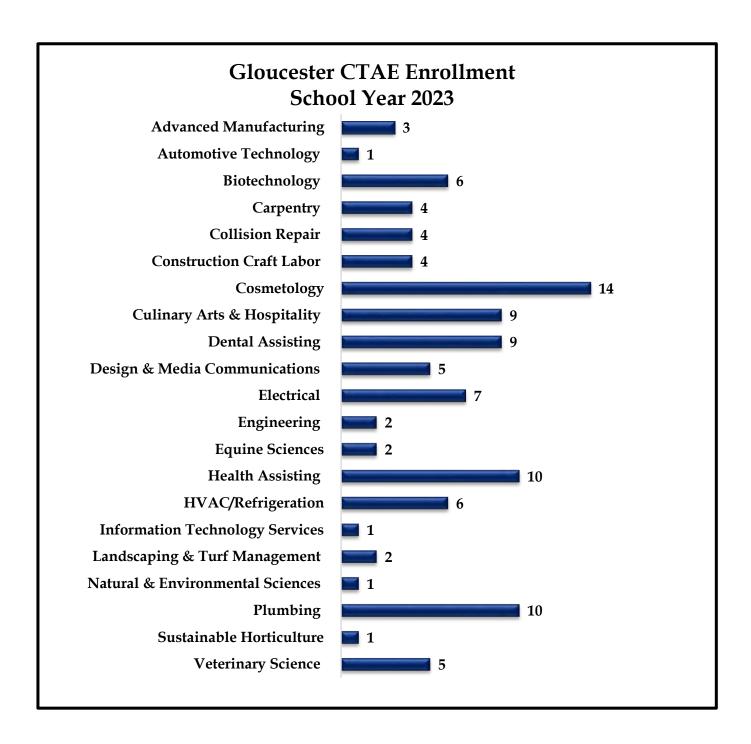

### After Dark Partnership Program

With close to 1,700 applicants for 450 Grade 9 seats, ENSATS has a significant waiting list. We continue to expand opportunities for students to access career technical and agricultural education through our After Dark Partnership Program. Working with the Massachusetts Department of Elementary and Secondary Education we secure competitive grant funding for initial program implementation. Our partnering districts of Beverly, Gloucester, Marblehead, and Swampscott collaborate annually to determine appropriate participating student costs based on enrollment within the program. For SY 24, After Dark Partnership CTAE Programs will include Automotive Technology, Auto Collision Repair and Refinishing, Construction Craft Laborer, Health Assisting, and Sustainable Horticulture.