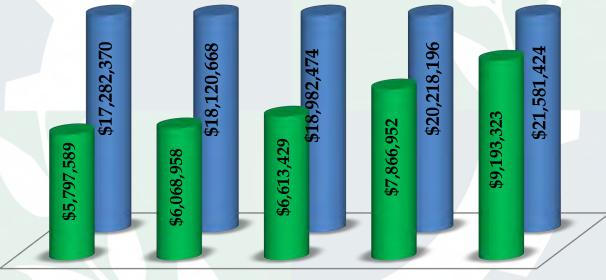

To demonstrate the internal budgeting process, I have included the following graphic.

| Date       | Overall Dollar Comparison to FY23 | Percentage<br>Increase<br>Over FY23 | Adjustments to Proposed Budget                                                                                                                                                                        |
|------------|-----------------------------------|-------------------------------------|-------------------------------------------------------------------------------------------------------------------------------------------------------------------------------------------------------|
| 12/20/2022 | \$5,613,302                       | 16.23%                              | Initial budget requests, including additional staffing to accommodate the anticipated student population.                                                                                             |
| 1/4/2023   | \$4,885,342                       | 14.12%                              | Reductions to technology upgrades, instructional supplies and services, facilities supplies and services, new administrative position request, increases to employee retirement and health insurance. |
| 1/11/2023  | \$4,227,602                       | 12.22%                              | Reduction to technology upgrades and facilities supplies and services.                                                                                                                                |
| 1/13/2023  | \$3,281,965                       | 9.49%                               | Reductions to instructional and guidance staffing new positions, integration program and increase in audit services.                                                                                  |
| 1/23/2023  | \$3,083,944                       | 8.92%                               | Reductions to technology, eliminating a consultant position, PASS program, special education placement, arts equipment and reduction to facilities supplies and services.                             |
| 1/25/2023  | \$2,818,139                       | 8.15%                               | Departmental cuts to supplies and services, salary adjustments for retirements, and addition of a grant-funded position that migrated to the operational budget.                                      |
| 1/26/2023  | \$2,764,420                       | 7.99%                               | Eliminated one position and increased technology.                                                                                                                                                     |
| 2/6/2023   | \$2,060,692                       | 5.96%                               | Reductions to salaries and move to grants and other funding sources.                                                                                                                                  |