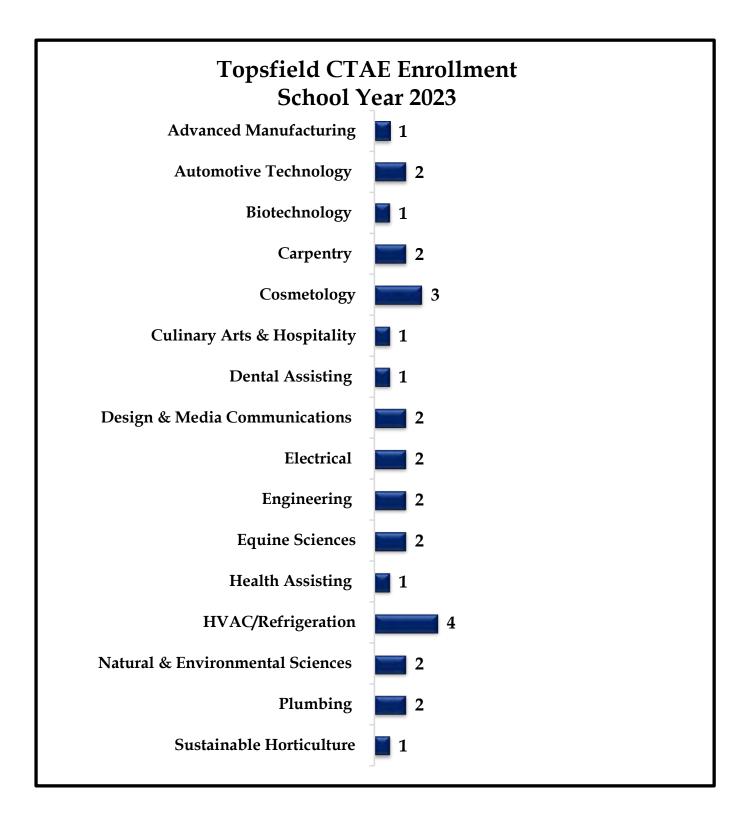

Gary F. Hathaway Town of Lynnfield

Jeffrey Delaney Town of Manchester-by-the-Sea

Alexandra Liteplo

Stephanie Doucette

Dr. James Picone

Town of Middleton
Town of Nahant
City of Salem

Alice McDonald Town of Swampscott
Adam Harlor Town of Topsfield
John Bucco Town of Wenham

### Overall Budget

Essex North Shore Agricultural & Technical School District currently serves 1,694 students per October 1 reporting from 17 member and 38 surrounding communities. The school offers 24 vocational, technical, and agricultural programs. Students from member communities are eligible to participate in all of our programs, while students from surrounding cities and towns are eligible to enroll in the seven agricultural programs.