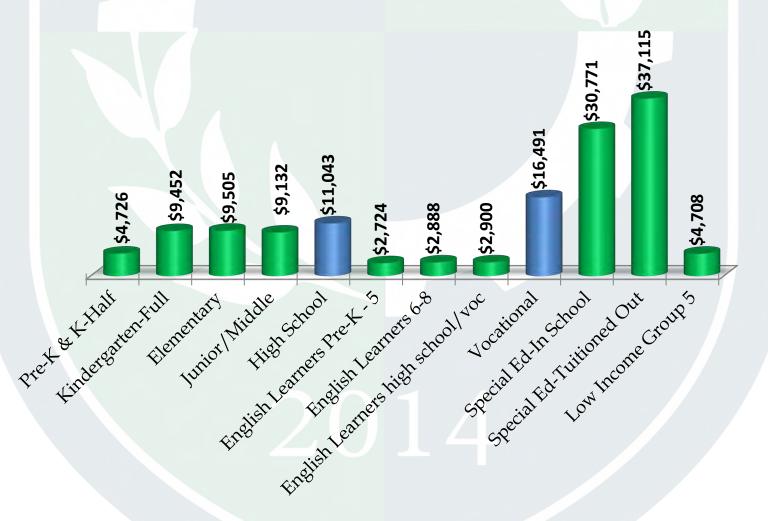

The FY24 budget represents a total increase of \$2M or 5.96% over the FY23 approved budget. 33% percent of the FY24 budget increase is due to teaching services salary estimates, 23% is due to facilities, farm, and grounds and extraordinary maintenance, and 21% is due to fixed costs and benefits.

As illustrated in the Proposed Budget Narrative chart above, a broad range of areas have been further reduced to offset other increases to the overall budget. Some of these reductions will be an area of concern leading into the FY25 budget cycle as we depend more on revenues and grants to support the operating budget. ESSER II and III will not be used as a budget resource. The District will continue to plan incremental increases to the budget to remain current based on enrollment lag increases. We continue to seek competitive grant funds and revenue streams to maintain services and upgrade facilities as needed. At this time, we have requested an increase in our capital payments from our out of district communities from MA