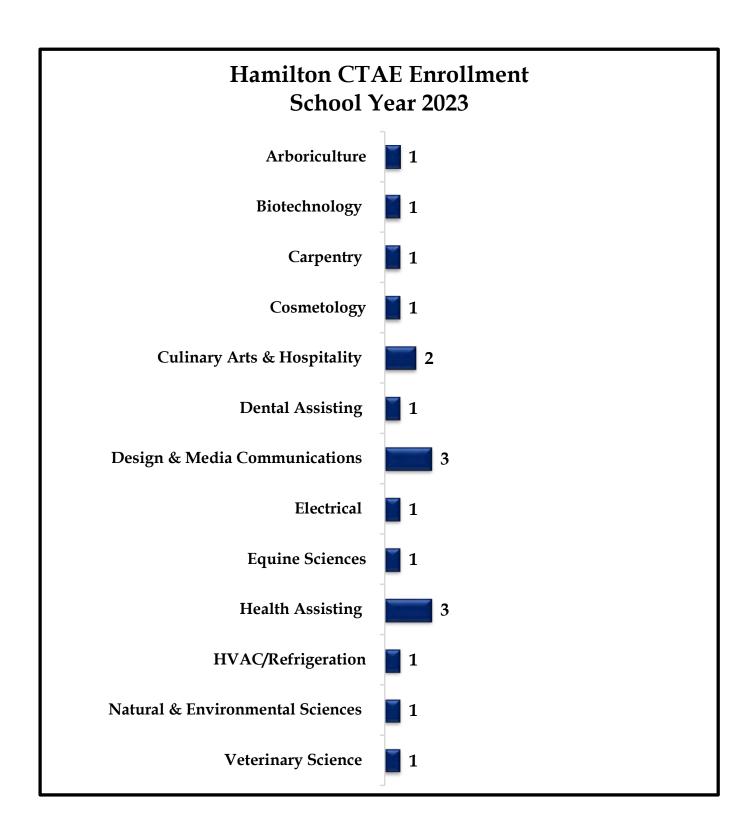

### After Dark Partnership Program

With close to 1,700 applicants for 450 Grade 9 seats, ENSATS has a significant waiting list. We continue to expand opportunities for students to access career technical and agricultural education through our After Dark Partnership Program. Working with the Massachusetts Department of Elementary and Secondary Education we secure competitive grant funding for initial program implementation. Our partnering districts of Beverly, Gloucester, Marblehead, and Swampscott collaborate annually to determine appropriate participating student costs based on enrollment within the program. For SY 24, After Dark Partnership CTAE Programs will include Automotive Technology, Auto Collision Repair and Refinishing, Construction Craft Laborer, Health Assisting, and Sustainable Horticulture.