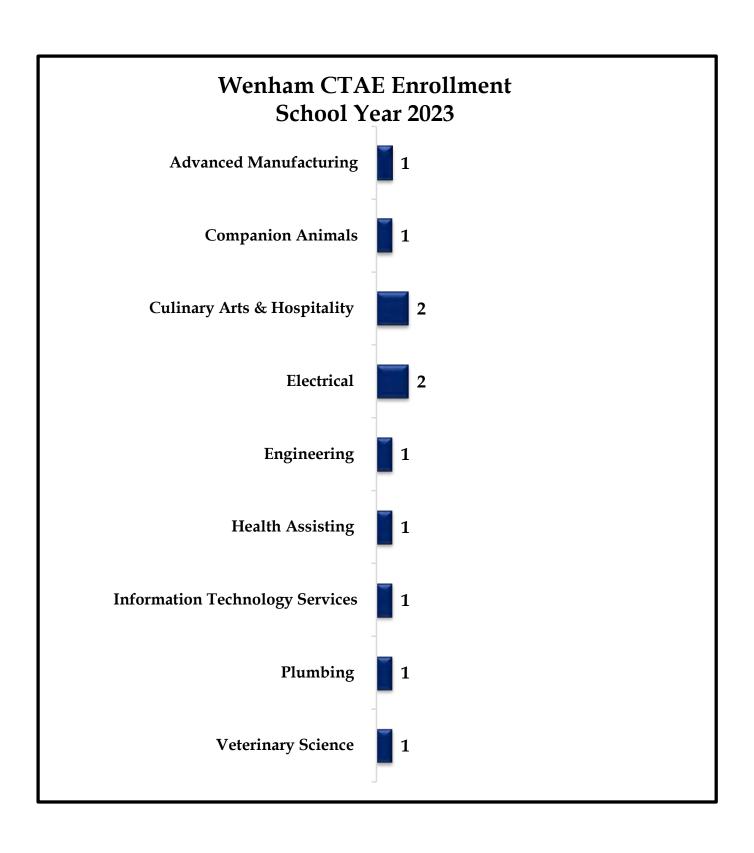

Gary F. Hathaway Town of Lynnfield

Jeffrey Delaney Town of Manchester-by-the-Sea

Alexandra Liteplo

Stephanie Doucette

Dr. James Picone

Town of Middleton
Town of Nahant
City of Salem

Alice McDonald Town of Swampscott
Adam Harlor Town of Topsfield
John Bucco Town of Wenham

### Overall Budget

Essex North Shore Agricultural & Technical School District currently serves 1,694 students per October 1 reporting from 17 member and 38 surrounding communities. The school offers 24 vocational, technical, and agricultural programs. Students from member communities are eligible to participate in all of our programs, while students from surrounding cities and towns are eligible to enroll in the seven agricultural programs.