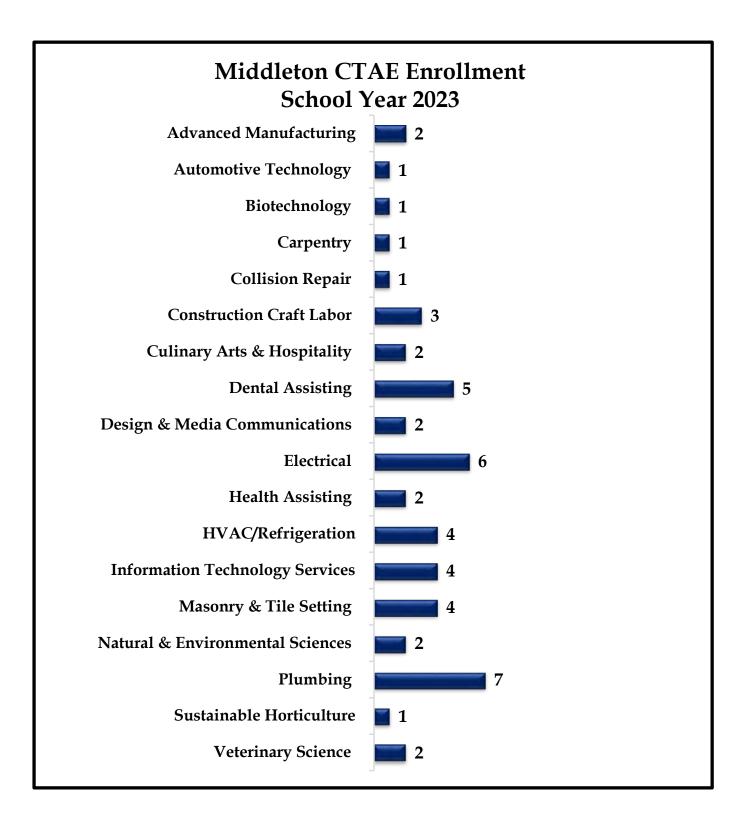

Gary F. Hathaway Town of Lynnfield

Jeffrey Delaney Town of Manchester-by-the-Sea

Alexandra Liteplo

Stephanie Doucette

Dr. James Picone

Town of Middleton
Town of Nahant
City of Salem

Alice McDonald Town of Swampscott
Adam Harlor Town of Topsfield
John Bucco Town of Wenham