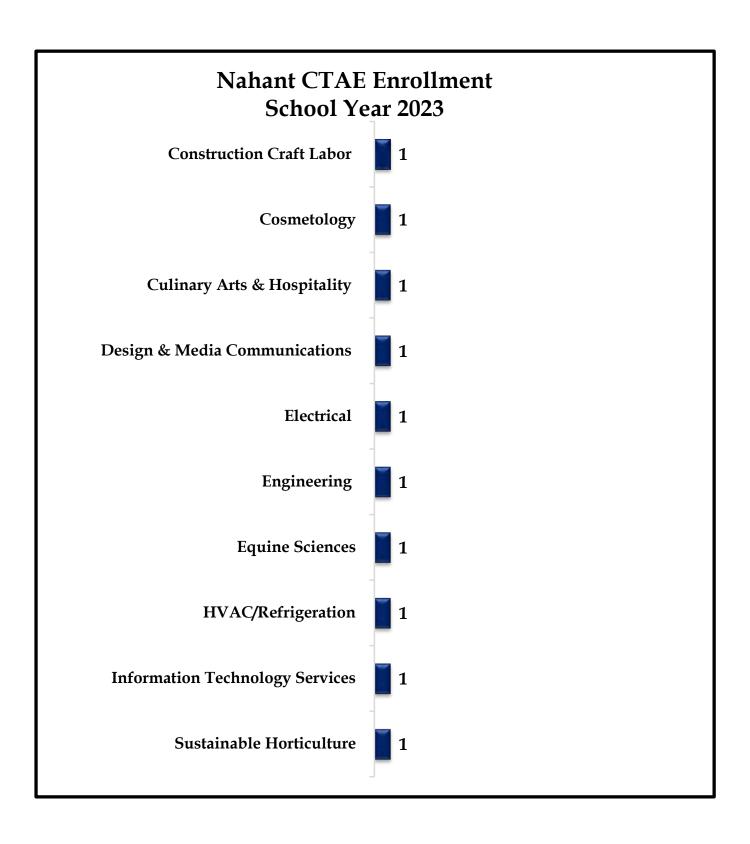

Gary F. Hathaway Town of Lynnfield

Jeffrey Delaney Town of Manchester-by-the-Sea

Alexandra Liteplo

Stephanie Doucette

Dr. James Picone

Town of Middleton
Town of Nahant
City of Salem

Alice McDonald Town of Swampscott
Adam Harlor Town of Topsfield
John Bucco Town of Wenham